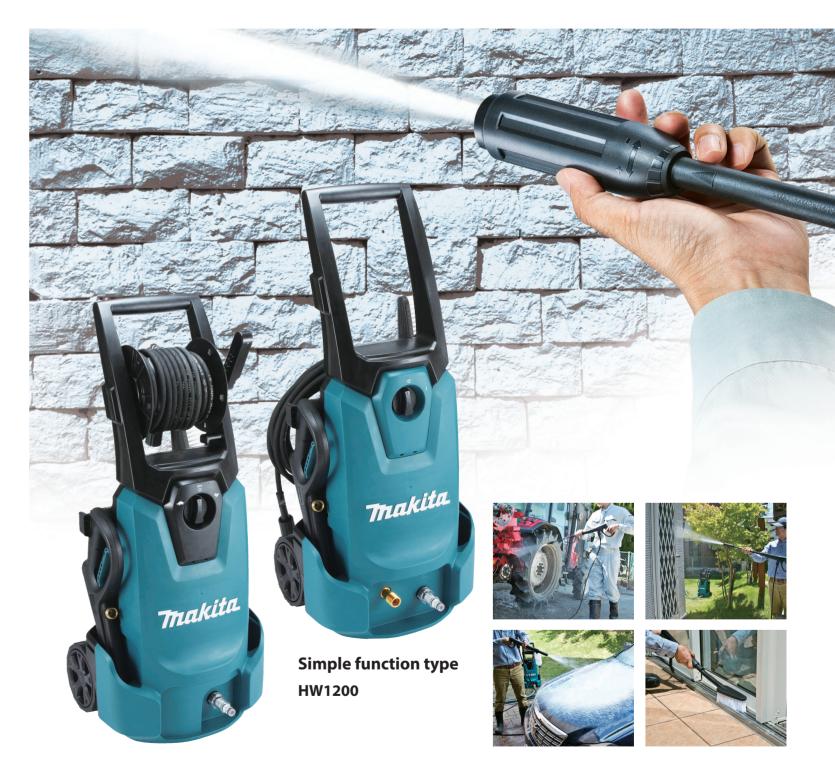

#### HW1200 Simple function type

Max permissible flow 7.0 L/min

**Pressure adjustable function** 

for easy and quick control by turning the handle