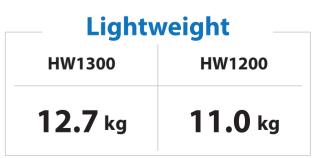

#### Various options

Double Insulation

| Washer | HW1300 / HW12             | HW1300 / HW1200                         |                                         |  |
|--------|---------------------------|-----------------------------------------|-----------------------------------------|--|
|        |                           | HW1300                                  | HW1200                                  |  |
|        | Continuous rating input   | 1,800W                                  | 1,800W                                  |  |
|        | Max Pressure              | 13 MPa (130 bar, 1,885 PSI)             | 12 MPa (120 bar, 1,740 PSI)             |  |
|        | Max Flow Rate             | 450 L/h                                 | 420 L/h                                 |  |
|        | Max Feed Temperature      | 40 °C (104 °F)                          | 40 °C (104 °F)                          |  |
|        | High Pressure Hose Length | 10 m (33 ft.)                           | 10 m (33 ft.)                           |  |
|        | Sound Pressure Level      | 76 dB(A)                                | 72 dB(A)                                |  |
|        | Vibration Level           | 4.86 m/s <sup>2</sup>                   | 4.11 m/s <sup>2</sup>                   |  |
|        | Dimensions (L x W x H)    | 292x358x830 mm(11-1/2"x14-1/8"x32-3/4") | 292x358x830 mm(11-1/2"x14-1/8"x32-3/4") |  |
|        | Net weight                | 12.7 kg (28.0 lbs.)                     | 11.0 kg (24.3 lbs.)                     |  |
|        | Power supply cord         | 5.0 m (16.4 ft.)                        | 5.0 m (16.4 ft.)                        |  |
|        |                           |                                         |                                         |  |