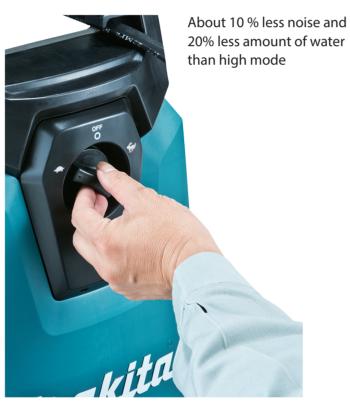

# **Easy pressure adjustment and Self-Priming function**

**High function type** 2-pressure selection / Hose Reel HW1300

#### HW1200 Simple function type

Max permissible flow 7.0 L/min

**Pressure adjustable function** 

for easy and quick control by turning the handle