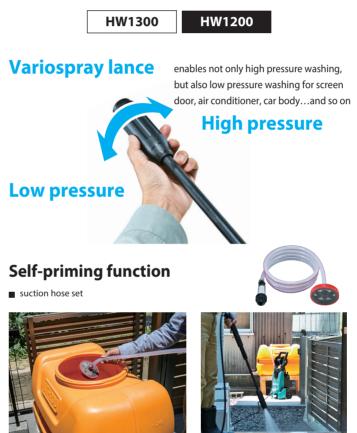

# **Easy pressure adjustment and Self-Priming function**

**High function type** 2-pressure selection / Hose Reel HW1300

### HW1300 High function type

2-pressure selection / Hose Reel

Max permissible

flow

7.5 L/min

Hose Reel Pressure hose can be wound around for easy and quick preparation/cleaning up.

Max pressure **13** MPa (220-240V)

#### HW1200 Simple function type

Max permissible flow 7.0 L/min

**Pressure adjustable function** 

for easy and quick control by turning the handle