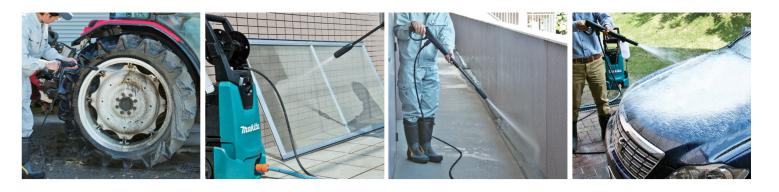

, Connector

Items of standard equipment and specifications may vary by country or area. weight according to EPTA-Procedure 01/ver.2.1

Makita Corporation 3-11-8 Sumiyoshi-cho, Anjo, Aichi, 446-8502 Japan PRINTED IN JAPAN 201802



# **Easy pressure adjustment and Self-Priming function**



**High function type** 2-pressure selection / Hose Reel HW1300

## **Eco-friendly for reduced water**





Uses up to 80% less water than a garden hose





HW1300



## **High Pressure Washer**



Photo : HW1300

### HW1300 High function type

2-pressure selection / Hose Reel

Max permissible

flow

7.5 L/min

Hose Reel Pressure hose can be wound around for easy and quick preparation/cleaning up.

Max pressure **13** MPa (220-240V)



#### HW1200 Simple function type



Max permissible flow 7.0 L/min



**Pressure adjustable function** 

for easy and quick control by turning the handle





## **Various options**