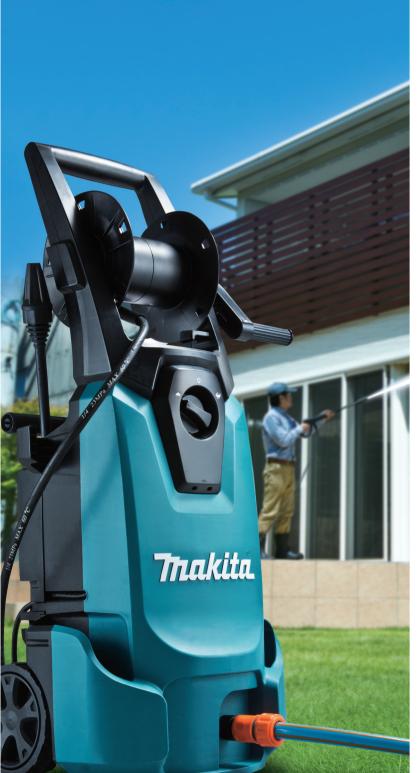

# **Easy pressure adjustment and Self-Priming function**

**High function type** 2-pressure selection / Hose Reel HW1300

### HW1300 High function type

2-pressure selection / Hose Reel

Max permissible

flow

7.5 L/min

Hose Reel Pressure hose can be wound around for easy and quick preparation/cleaning up.

Max pressure **13** MPa (220-240V)