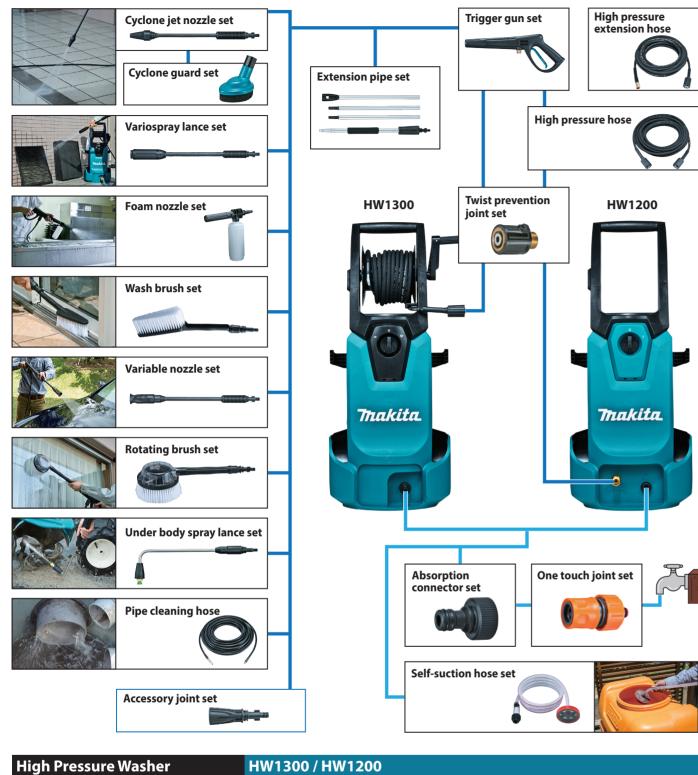

## **Various options**

#### Various options

Double Insulation

| Washer | HW1300 / HW12             | HW1300 / HW1200                         |                                         |  |
|--------|---------------------------|-----------------------------------------|-----------------------------------------|--|
|        |                           | HW1300                                  | HW1200                                  |  |
|        | Continuous rating input   | 1,800W                                  | 1,800W                                  |  |
|        | Max Pressure              | 13 MPa (130 bar, 1,885 PSI)             | 12 MPa (120 bar, 1,740 PSI)             |  |
|        | Max Flow Rate             | 450 L/h                                 | 420 L/h                                 |  |
|        | Max Feed Temperature      | 40 °C (104 °F)                          | 40 °C (104 °F)                          |  |
|        | High Pressure Hose Length | 10 m (33 ft.)                           | 10 m (33 ft.)                           |  |
|        | Sound Pressure Level      | 76 dB(A)                                | 72 dB(A)                                |  |
|        | Vibration Level           | 4.86 m/s <sup>2</sup>                   | 4.11 m/s <sup>2</sup>                   |  |
|        | Dimensions (L x W x H)    | 292x358x830 mm(11-1/2"x14-1/8"x32-3/4") | 292x358x830 mm(11-1/2"x14-1/8"x32-3/4") |  |
|        | Net weight                | 12.7 kg (28.0 lbs.)                     | 11.0 kg (24.3 lbs.)                     |  |
|        | Power supply cord         | 5.0 m (16.4 ft.)                        | 5.0 m (16.4 ft.)                        |  |
|        |                           |                                         |                                         |  |

Standard Equipment : Trigger Gun, Vario-Power Spray Lance, Cyclone jet nozzle, Detergent Bottle, Cleaner Pin, Coupling Sleeve, High Pressure Hose 10 m, Water Hose Connector, Foam Nozzle, Connector

Items of standard equipment and specifications may vary by country or area. weight according to EPTA-Procedure 01/ver.2.1