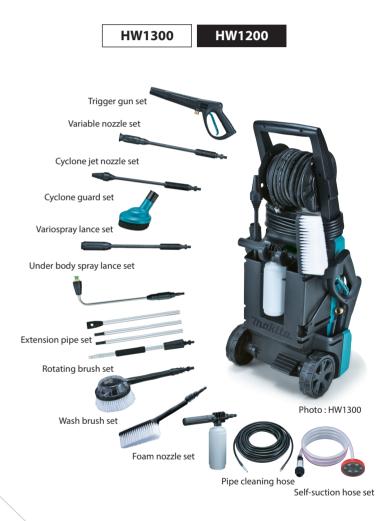

#### Various options

Double Insulation

| Washer | HW1300 / HW12             | HW1300 / HW1200                         |                                         |  |
|--------|---------------------------|-----------------------------------------|-----------------------------------------|--|
|        |                           | HW1300                                  | HW1200                                  |  |
|        | Continuous rating input   | 1,800W                                  | 1,800W                                  |  |
|        | Max Pressure              | 13 MPa (130 bar, 1,885 PSI)             | 12 MPa (120 bar, 1,740 PSI)             |  |
|        | Max Flow Rate             | 450 L/h                                 | 420 L/h                                 |  |
|        | Max Feed Temperature      | 40 °C (104 °F)                          | 40 °C (104 °F)                          |  |
|        | High Pressure Hose Length | 10 m (33 ft.)                           | 10 m (33 ft.)                           |  |
|        | Sound Pressure Level      | 76 dB(A)                                | 72 dB(A)                                |  |
|        | Vibration Level           | 4.86 m/s <sup>2</sup>                   | 4.11 m/s <sup>2</sup>                   |  |
|        | Dimensions (L x W x H)    | 292x358x830 mm(11-1/2"x14-1/8"x32-3/4") | 292x358x830 mm(11-1/2"x14-1/8"x32-3/4") |  |
|        | Net weight                | 12.7 kg (28.0 lbs.)                     | 11.0 kg (24.3 lbs.)                     |  |
|        | Power supply cord         | 5.0 m (16.4 ft.)                        | 5.0 m (16.4 ft.)                        |  |
|        |                           |                                         |                                         |  |

Standard Equipment : Trigger Gun, Vario-Power Spray Lance, Cyclone jet nozzle, Detergent Bottle, Cleaner Pin, Coupling Sleeve, High Pressure Hose 10 m, Water Hose Connector, Foam Nozzle, Connector

Items of standard equipment and specifications may vary by country or area. weight according to EPTA-Procedure 01/ver.2.1

## **Various options**