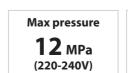

#### HW1200 Simple function type

Max permissible flow 7.0 L/min

**Pressure adjustable function** 

for easy and quick control by turning the handle