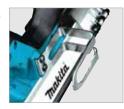

Wheel cover set

(option)

Easy blade replacement

by quick blade tension lever

Adjustable stopper plate convenient to cut pipes near wall, floor and ceiling.

Easy blade track adjustment simply by turning the screw