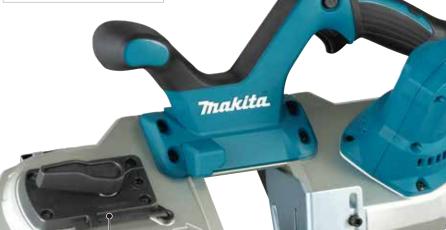

Wheel cover set

(option)

Easy blade replacement

by quick blade tension lever

Adjustable stopper plate convenient to cut pipes near wall, floor and ceiling.

Easy blade track adjustment simply by turning the screw