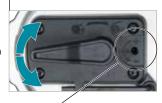

Wheel cover set

(option)

Easy blade replacement

by quick blade tension lever

Adjustable stopper plate convenient to cut pipes near wall, floor and ceiling.

Easy blade track adjustment simply by turning the screw