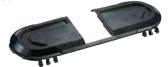

Wheel cover set

(option)

Easy blade replacement

by quick blade tension lever

Adjustable stopper plate convenient to cut pipes near wall, floor and ceiling.

Easy blade track adjustment simply by turning the screw

#### Wheel cover set

Part No. 197975-3