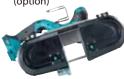

Wheel cover set

(option)

Easy blade replacement

by quick blade tension lever

Adjustable stopper plate convenient to cut pipes near wall, floor and ceiling.

Easy blade track adjustment simply by turning the screw

#### Wheel cover set

Part No. 197975-3