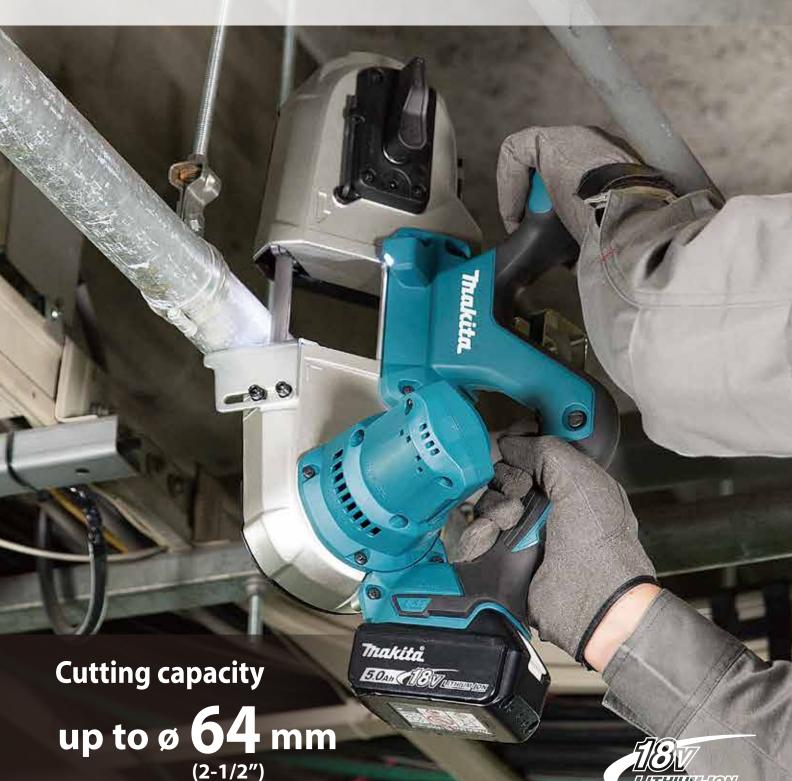

# Cordless Portable Band Saw DPB182

#### **Work amount**

(on a single full battery charge, battery: BL1850B)

Carbon steel pipe 48.6mm t=3.7mm

35 pcs.

M12 Thread rod

250 pcs.