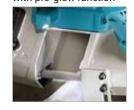

# Stable cutting with highly rigid aluminum structure

Frame improves rigidity and prevents blade from coming

Prevents blade slipping on wheel by raising tension force.

Hook (option) for hanging on the guard rail of suspended or supported scaffolds