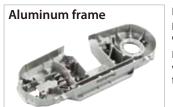

# Stable cutting with highly rigid aluminum structure

Frame improves rigidity and prevents blade from coming

Prevents blade slipping on wheel by raising tension force.

Hook (option) for hanging on the guard rail of suspended or supported scaffolds