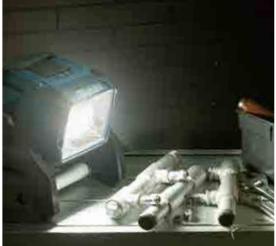

# **Delivers Max 3,000 Lumens Powered by both** and

## AC cord can be stored around the hooks.

Powered by both...

# Dust and water resistance (only with DC power) applications or harsh

| Light source          |       |        |     |
|-----------------------|-------|--------|-----|
| (Type : LED 30 )      | High  | medium | Low |
| Illuminance (lx)*1    | 1,800 | 800    | 350 |
| Luminous flux (lm)    | 3,000 | 1,500  | 750 |
| Continuous run time*2 | 3.0h  | 7.0h   | 13h |