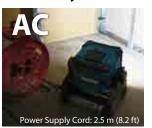

## AC cord can be stored around the hooks.

Powered by both...

#### **Cordless Worklight DML811** Run Time (hrs) Illuminance (High / Med / Low) Up to: 13 (Low mode, with BL1860B) at 1m from the light source: at 3m from the light source: 1,800/800/350 lx 200/100/40 lx at 5m from the light source: Luminous Flux (High / Med / Low) 85/40/17 lx 3,000/1,500/750 lm Dimensions (L x W x H) w/ Handle in Retracted Position: 249x302x271 mm (9-3/4"x11-7/8"x10-5/8") Standard Equipment: w/ Handle in Upright Position: 249x302x361 mm (9-3/4"x11-7/8"x14-1/4") Battery & Charger Sold Separately Power Supply Cord: 2.5 m (8.2 ft) Net weight 4.1 - 4.8 kg (9.0 - 10.5 lbs.)