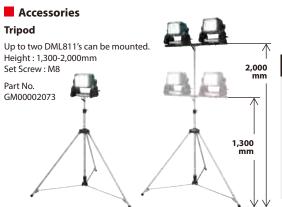

water resistance (only with DC power) applications or harsh

| Light source          |       |        |     |
|-----------------------|-------|--------|-----|
| (Type : LED 30 )      | High  | medium | Low |
| Illuminance (lx)*1    | 1,800 | 800    | 350 |
| Luminous flux (lm)    | 3,000 | 1,500  | 750 |
| Continuous run time*2 | 3.0h  | 7.0h   | 13h |

\*1 at 1m from the light source \*2 on a single full battery charge, Battery: BL1860B

#### **Battery capacity warning function**

automatically notifies about reduction in battery capacity with the decrease of Illuminance (Only one LED is on notification)

- 1. Full brightness, with all LEDs on.
- 2. Only one LED is on as the picture below. (This will continue about five to ten minutes in case of using battery.)
- 3. All LEDs turn off.





#### **Cordless Worklight DML811** Run Time (hrs) Illuminance (High / Med / Low) Up to: 13 (Low mode, with BL1860B) at 1m from the light source: at 3m from the light source: 1,800/800/350 lx 200/100/40 lx at 5m from the light source: Luminous Flux (High / Med / Low) 85/40/17 lx 3,000/1,500/750 lm Dimensions (L x W x H) w/ Handle in Retracted Position: 249x302x271 mm (9-3/4"x11-7/8"x10-5/8") Standard Equipment: w/ Handle in Upright Position: 249x302x361 mm (9-3/4"x11-7/8"x14-1/4") Battery & Charger Sold Separately Power Supply Cord: 2.5 m (8.2 ft) Net weight 4.1 - 4.8 kg (9.0 - 10.5 lbs.)

The weight may differ depending on the attachment(s), including the battery cartridge. The lightest and heaviest combination, according to EPTA-Procedure 01/2014, are shown in the table.

Items of stand