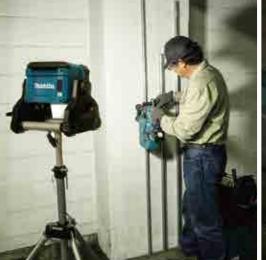

# **Delivers Max 3,000 Lumens Powered by both** and

## AC cord can be stored around the hooks.

Powered by both...

# Dust and water resistance (only with DC power) applications or harsh

| Light source          |       |        |     |
|-----------------------|-------|--------|-----|
| (Type : LED 30 )      | High  | medium | Low |
| Illuminance (lx)*1    | 1,800 | 800    | 350 |
| Luminous flux (lm)    | 3,000 | 1,500  | 750 |
| Continuous run time*2 | 3.0h  | 7.0h   | 13h |