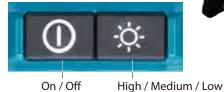

#### Switch

240°

Knob for free adjustment of light angle enables the light source to rotate from -30 ° to 210° to a desired angle.

#### 3 brightness settings

Controller with memory function remembers the brightness setting last time you power off, allowing to avoid adjusting brightness again.