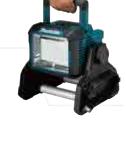

# Luminous flux: max. 3,000lm

Compact design with a short height thanks to the retractable carrying handle

## AC cord can be stored around the hooks.

Powered by both...