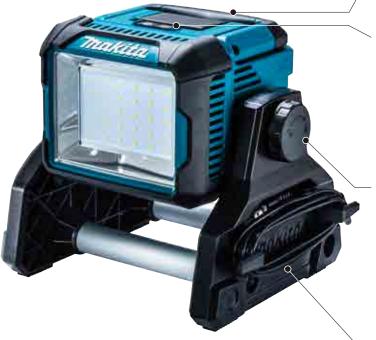

# Luminous flux: max. 3,000lm

Compact design with a short height thanks to the retractable carrying handle

#### Switch

240°

Knob for free adjustment of light angle enables the light source to rotate from -30 ° to 210° to a desired angle.

#### 3 brightness settings

Controller with memory function remembers the brightness setting last time you power off, allowing to avoid adjusting brightness again.

## AC cord can be stored around the hooks.

Powered by both...