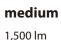

# Dust and water resistance (only with DC power) applications or harsh

| Light source          |       |        |     |
|-----------------------|-------|--------|-----|
| (Type : LED 30 )      | High  | medium | Low |
| Illuminance (lx)*1    | 1,800 | 800    | 350 |
| Luminous flux (lm)    | 3,000 | 1,500  | 750 |
| Continuous run time*2 | 3.0h  | 7.0h   | 13h |