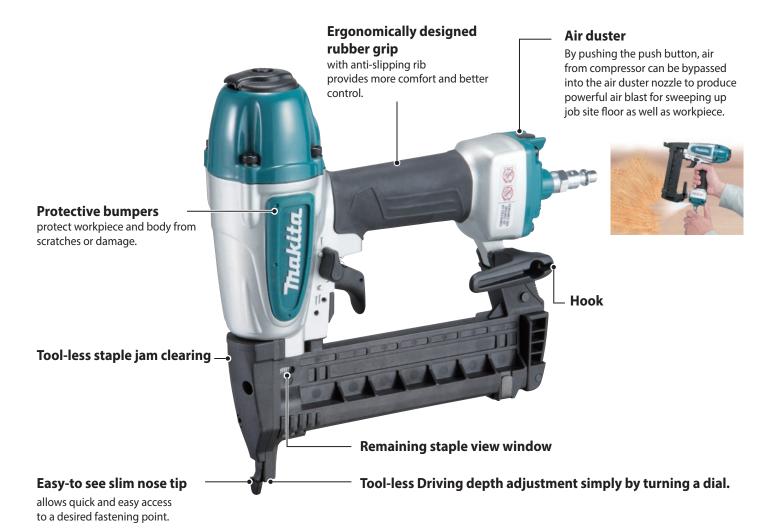

## Narrow Crown Stapler AT638A

## Narrow Crown Stapler powered by pressure air 0.49 - 0.83 MPa

| Narrow Crown Stapler                                | AT638A                       |                                                    |  |
|-----------------------------------------------------|------------------------------|----------------------------------------------------|--|
| Depth Adjustment                                    | Capacity                     | Length: 13 - 38 mm (1/2" - 1-1/2")<br>Gauge: 18 Ga |  |
| Sequential or Bump-fire                             | Operating Pressure           | Width: 5.7 mm<br>0.49 - 0.83 MPa (70 - 120 PSI)    |  |
| Carrying Case                                       | Magazine Capacity Dimensions | 100<br>230x75x251mm                                |  |
|                                                     | (L x W x H)<br>Net weight    | (9"x2-15/16"x9-7/8")<br>1.2 kg (2.7 lbs)           |  |
| Standard Equipment: Safety Goggles, Oil supply, No. | ose Adapter                  |                                                    |  |