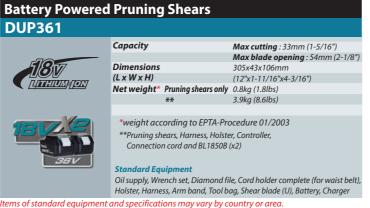

# **Battery Powered** Pruning Shears DUP361

Switch box

**⊂** Holster

71,000

(with two BL1850)

Lightweight **0.8**kg