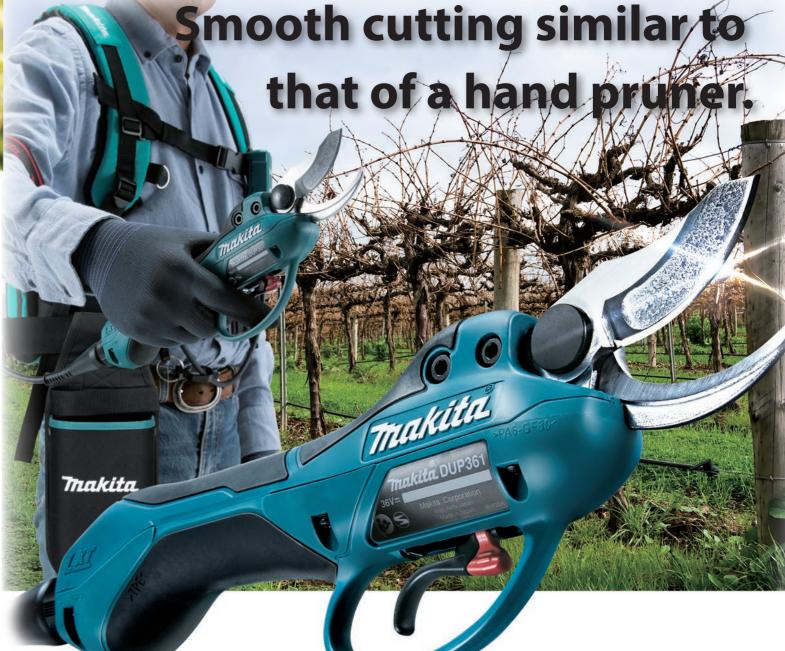

# **Smooth cutting similar** to that of a hand pruner

• Blade can be interlocked with the trigger, providing smooth blade movement similar to that of a hand pruner.

### **Switch box**

Can be worn on the waist belt or shoulder belt with the clip on the back, making it easy to:

**Comfortable backpack harness** 

· Compact and maneuverable for use in tight spaces

• Fits your body well even when you change posture • The cord to the shear body can be routed through either

Switch box

**⊂** Holster

71,000

(with two BL1850)

Lightweight **0.8**kg