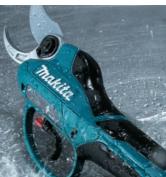

# **Smooth cutting similar** to that of a hand pruner

• Blade can be interlocked with the trigger, providing smooth blade movement similar to that of a hand pruner.

# **Extra-sharp forged blade** with made-in-Japan quality

Smooth and fine cutting thanks to the followings:

- Upper blade specially formed for less cutting resistance
- Sharp edges • Higher blade strength obtained by using a special material for

Makita

**Ergonomically designed** 

handle with soft grip