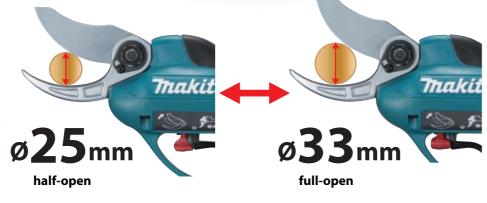

## Blade opening adjustment

- Blade opening is adjustable in 2 stages according to the size of branches.
- · When cutting slender branches, half-open cutting can increase work efficiency and runtime performance.
- High cutting speed provides smooth operation without any stress.