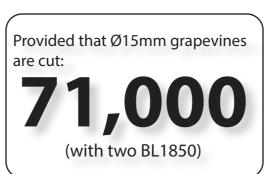

### **Controller** box

Two batteries and Controller can be stored in the backpack.

- highly maneuverable for use even in tight spaces
- With a finger guard

Provided that Ø15mm grapevines are cut:

**Arm band** 

Switch box

**⊂** Holster

71,000

(with two BL1850)

Lightweight **0.8**kg