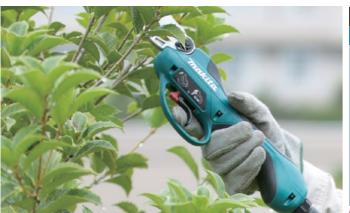

# **Smooth cutting similar** to that of a hand pruner

• Blade can be interlocked with the trigger, providing smooth blade movement similar to that of a hand pruner.

# **Extra-sharp forged blade** with made-in-Japan quality

Smooth and fine cutting thanks to the followings:

- Upper blade specially formed for less cutting resistance
- Sharp edges • Higher blade strength obtained by using a special material for

Makita

**Ergonomically designed** 

handle with soft grip