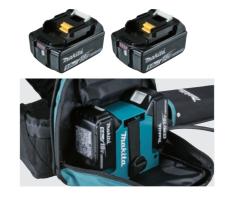

### **Switch box**

Can be worn on the waist belt or shoulder belt with the clip on the back, making it easy to:

**Comfortable backpack harness** 

· Compact and maneuverable for use in tight spaces

• Fits your body well even when you change posture • The cord to the shear body can be routed through either

### **Controller** box

Two batteries and Controller can be stored in the backpack.

- highly maneuverable for use even in tight spaces
- With a finger guard

Provided that Ø15mm grapevines are cut:

**Arm band** 

Switch box

**⊂** Holster

71,000

(with two BL1850)

Lightweight **0.8**kg