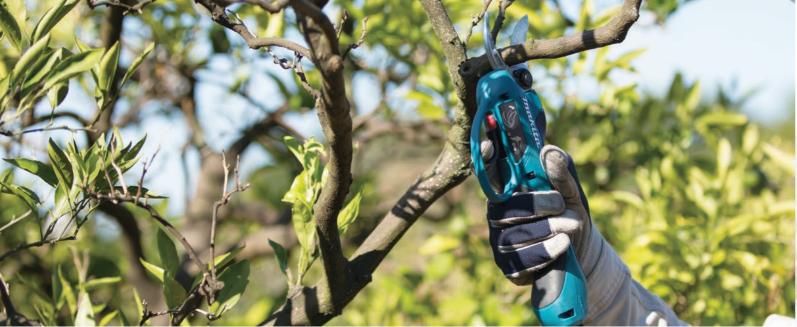

# **Smooth cutting similar** to that of a hand pruner

• Blade can be interlocked with the trigger, providing smooth blade movement similar to that of a hand pruner.

# **Extra-sharp forged blade** with made-in-Japan quality

Smooth and fine cutting thanks to the followings:

- Upper blade specially formed for less cutting resistance
- Sharp edges • Higher blade strength obtained by using a special material for