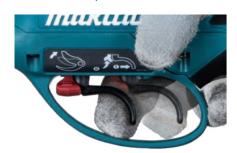

## Blade opening adjustment

- Blade opening is adjustable in 2 stages according to the size of branches.
- · When cutting slender branches, half-open cutting can increase work efficiency and runtime performance.
- High cutting speed provides smooth operation without any stress.