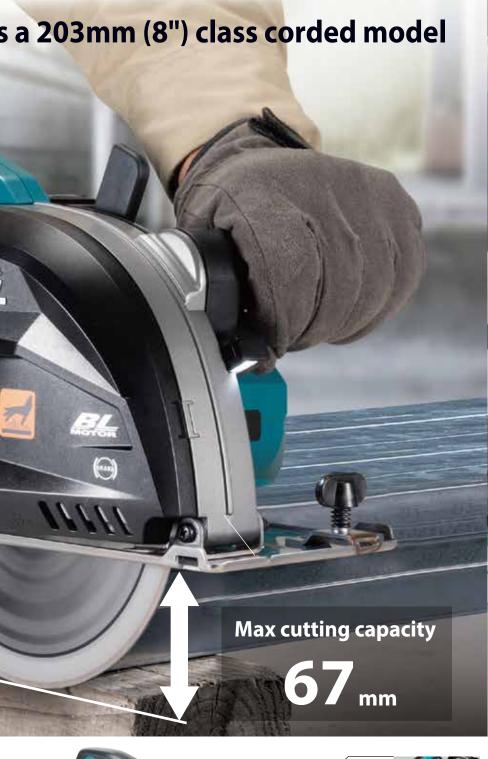

## The same cutting capacity as

## CS002G 185 mm (7-1/4")

| Soft Start                      | Wheel Diameter Max Cutting Capacity        | 185 mm (7-1/4")<br>67 mm (2-5/8")       |
|---------------------------------|--------------------------------------------|-----------------------------------------|
| Soft Start                      | No Load Speed (RPM)                        | 3,500                                   |
| Constant Speed                  | Sound Pressure Level                       | 102dB(A)                                |
| MSTANT<br>PERD                  | Sound Power Level                          | 113db(A)                                |
| Built-in Job Light              | Vibration Level                            | 2.5 m/s <sup>2</sup> or less            |
| Dank in Job Light               | Dimensions                                 | 350 x 232 x 270 mm                      |
| Carrying Case                   | (L x W x H)                                | (13-3/4 x 9-1/8 x 10-5/8")              |
| Carrying Case                   | Net weight                                 | 4.2 - 5.4 kg (9.3 - 11.9 lbs.)          |
|                                 |                                            |                                         |
|                                 |                                            |                                         |
|                                 |                                            |                                         |
| tandard Equipment: TCT Saw Blad | le, Hex wrench, Safety goggles (country-sp | ecific), Guide rule (country-specific), |
| Battery, Char                   | ner                                        |                                         |