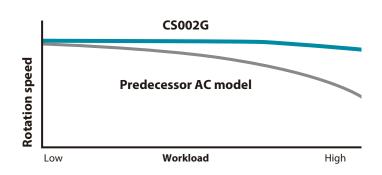

## **Metal cutting speed**

120 CS002G Predecessor AC model 100

speed

fast

CS002G

Battery: BL4040

Material: Cut lip channel steel bars (100x50mm, t=3.2mm) Blade: EFFICUT METAL 185mm 45T