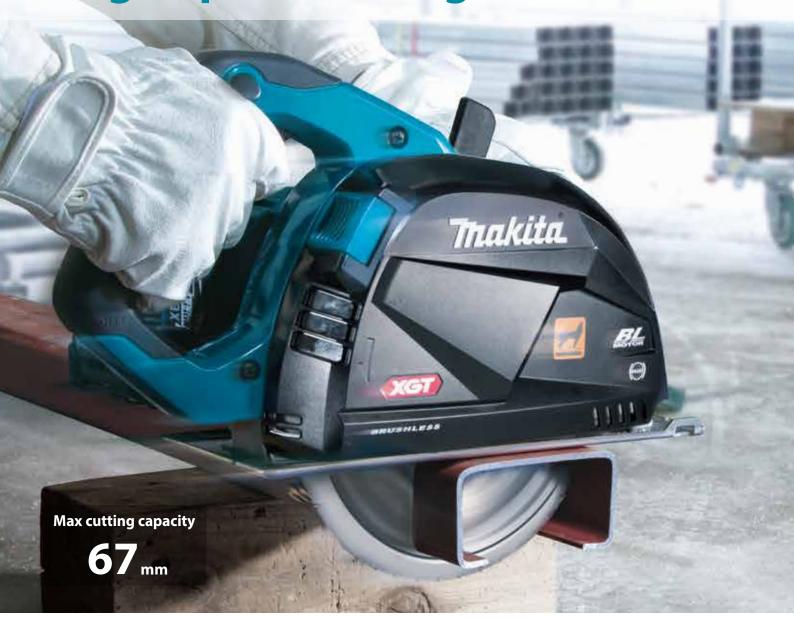

## Cordless Metal Cutter CS002G 185 mm (7-1/4")

## CS002G 185 mm (7-1/4")

| Soft Start                      | Wheel Diameter Max Cutting Capacity        | 185 mm (7-1/4")<br>67 mm (2-5/8")       |
|---------------------------------|--------------------------------------------|-----------------------------------------|
| Soft Start                      | No Load Speed (RPM)                        | 3,500                                   |
| Constant Speed                  | Sound Pressure Level                       | 102dB(A)                                |
| MSTANT<br>PERD                  | Sound Power Level                          | 113db(A)                                |
| Built-in Job Light              | Vibration Level                            | 2.5 m/s <sup>2</sup> or less            |
| Dank in Job Light               | Dimensions                                 | 350 x 232 x 270 mm                      |
| Carrying Case                   | (L x W x H)                                | (13-3/4 x 9-1/8 x 10-5/8")              |
| Carrying Case                   | Net weight                                 | 4.2 - 5.4 kg (9.3 - 11.9 lbs.)          |
|                                 |                                            |                                         |
|                                 |                                            |                                         |
|                                 |                                            |                                         |
| tandard Equipment: TCT Saw Blad | le, Hex wrench, Safety goggles (country-sp | ecific), Guide rule (country-specific), |
| Battery, Char                   | ner                                        |                                         |