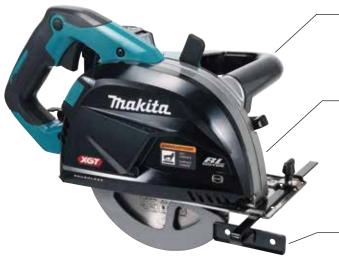

## Improvement in ease to attach/ detach Dust box

using a mechanism which allows for attaching/detaching simply by one-hand operation of a plastic lever.

for fast saw dust disposal.

for fast blade changes.

Twin LED Job light with pre-glow and after glow functions

**Guide rule** 

**Electric brake** 

**eXtreme Protection** Technology