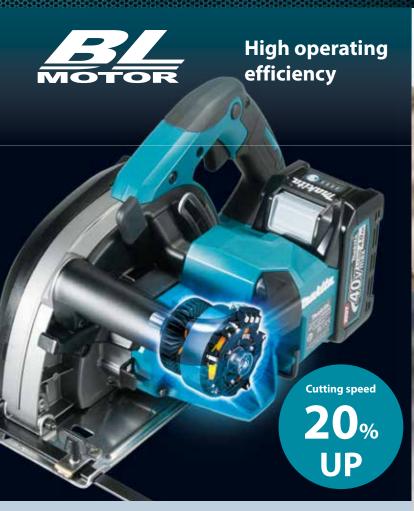

# High Speed cutting 20%\* UP

\*Compared to predecessor model

Material: Channel 100x50mm t=3.2mm

Battery: BL4040

## **Constant speed control**

minimizes the reduction in blade speed to provide stable cutting.