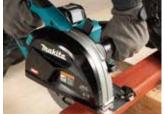

## Cordless Metal Cutter CS002G 185 mm (7-1/4")

# High Speed cutting 20%\* UP

\*Compared to predecessor model

Material: Channel 100x50mm t=3.2mm

Battery: BL4040

## **Constant speed control**

minimizes the reduction in blade speed to provide stable cutting.