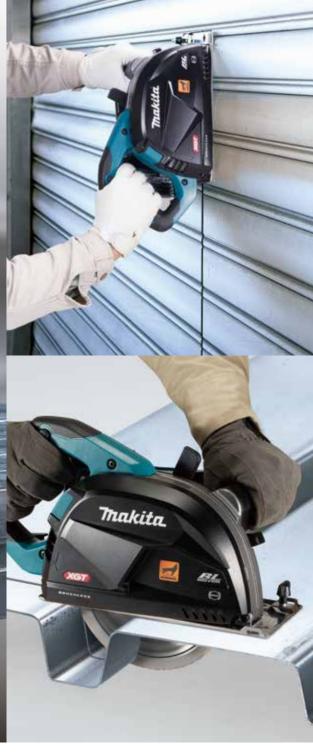

## Cordless Metal Cutter CS002G 185 mm (7-1/4")

# High Speed cutting 20%\* UP

\*Compared to predecessor model

Material: Channel 100x50mm t=3.2mm

Battery: BL4040

## **Metal cutting speed**

120 CS002G Predecessor AC model 100

speed

fast

CS002G

Battery: BL4040

Material: Cut lip channel steel bars (100x50mm, t=3.2mm) Blade: EFFICUT METAL 185mm 45T

## **Cutting work amount**

Work volume on a single full battery charge

About 140 cuts

Battery: BL4040 Material: Cut lip channel steel bars (100x50mm, t=3.2mm) Blade: EFFICUT METAL 185mm 45T