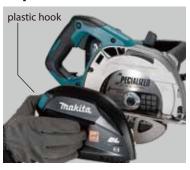

## Improvement in ease to attach/ detach Dust box

using a mechanism which allows for attaching/detaching simply by one-hand operation of a plastic lever.

for fast saw dust disposal.

for fast blade changes.