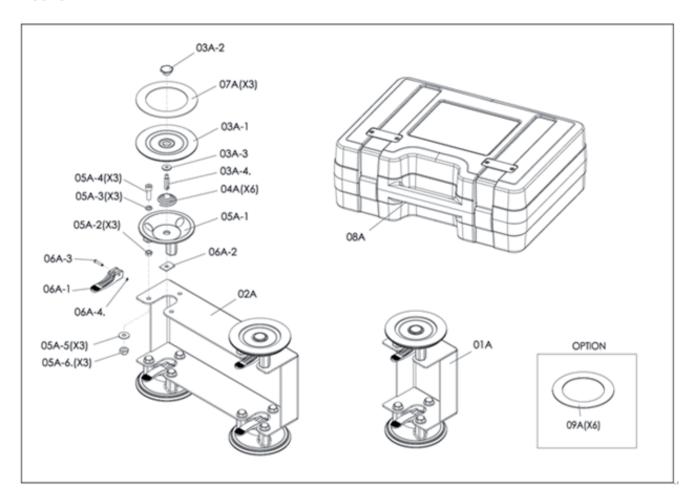

#### **EXPLODED VIEW**

### **PARTS LIST**

| Part No. | Code No.     | Description          | QTY |
|----------|--------------|----------------------|-----|
| 01A      | G110213      | VACUUM KIT           | 1   |
| 02A      | G110214      | VACUUM KIT           | 1   |
| 03A      | 03A          | SUCKER SET           | 6   |
| 03A-1    | U210038      | SUCKER               | 1   |
| 03A-2    | G080015      | NUT                  | 1   |
| 03A-3    | N015707      | FLAT WASHER 1/4"     | 1   |
| 03A-4    | G340023      | SCREW                | 1   |
| 04A      | N940002      | COMP.SPRING          | 6   |
| 05A      | 05A          | VACUUM KIT BASE SET  | 6   |
| 05A-1    | C020102      | VACUUM KIT BASE      | 1   |
| 05A-2    | N11008R-002  | NUT                  | 3   |
| 05A-3    | N030008      | SPRING WASHER        | 3   |
| 05A-4    | S900825      | ROUND HEAD HEX SCREW | 3   |
| 05A-S    | N015822      | WASHER               | 3   |
| 05A-6.   | N130008R-001 | HEX SCREW            | 3   |
| 06A      | 06A          | WRENCH SET           | 6   |
| 06A-1    | U010163      | WRENCH               | 1   |
| 06A-2    | G330003      | SPACER               | 1   |
| 06A-3    | G020090      | PIN                  | 1   |
| 06A-4    | N530003      | ECUP                 | 1   |
| 07A      | U210034      | RUBBER MAT           | 3   |
| 08A      | U010232      | TOOL BOX             | 1   |
| 09A      | U210034      | RUBBER MAT           | 6   |