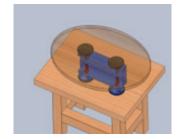

#### **IMPORTANT NOTE DURING OPERATION**

- The suction force and the suction period of time might be affected by the smoothness and the flatness of the board as well as the dust on it.
- Only used on flat and with no defect surface.
- Always keep operation manual together with the tools.
- Always pay attention and precaution to the potential of losing suction which may result danger circumstance.
- During storage, make sure no item which may cause deformation to the suction device exits or interferes to vacuum clamps.
- Before operation, make sure the workpiece is stationed stably.
- With bigger panel, multiple vacuum Kits are required for stable operation and to avoid falling of work piece due to loss of suction.

#### **OPERATION**

- 1. Press wrench of the vacuum clamp perpendicular to the surface of workpiece for suction.
- 2. Release suction by pushing the wrench horizontally to the surface of the workpiece.