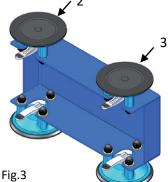

#### **EXPLODED VIEW**

### **PARTS LIST**

| Part No. | Code No.     | Description          | QTY |
|----------|--------------|----------------------|-----|
| 01A      | G110213      | VACUUM KIT           | 1   |
| 02A      | G110214      | VACUUM KIT           | 1   |
| 03A      | 03A          | SUCKER SET           | 6   |
| 03A-1    | U210038      | SUCKER               | 1   |
| 03A-2    | G080015      | NUT                  | 1   |
| 03A-3    | N015707      | FLAT WASHER 1/4"     | 1   |
| 03A-4    | G340023      | SCREW                | 1   |
| 04A      | N940002      | COMP.SPRING          | 6   |
| 05A      | 05A          | VACUUM KIT BASE SET  | 6   |
| 05A-1    | C020102      | VACUUM KIT BASE      | 1   |
| 05A-2    | N11008R-002  | NUT                  | 3   |
| 05A-3    | N030008      | SPRING WASHER        | 3   |
| 05A-4    | S900825      | ROUND HEAD HEX SCREW | 3   |
| 05A-S    | N015822      | WASHER               | 3   |
| 05A-6.   | N130008R-001 | HEX SCREW            | 3   |
| 06A      | 06A          | WRENCH SET           | 6   |
| 06A-1    | U010163      | WRENCH               | 1   |
| 06A-2    | G330003      | SPACER               | 1   |
| 06A-3    | G020090      | PIN                  | 1   |
| 06A-4    | N530003      | ECUP                 | 1   |
| 07A      | U210034      | RUBBER MAT           | 3   |
| 08A      | U010232      | TOOL BOX             | 1   |
| 09A      | U210034      | RUBBER MAT           | 6   |