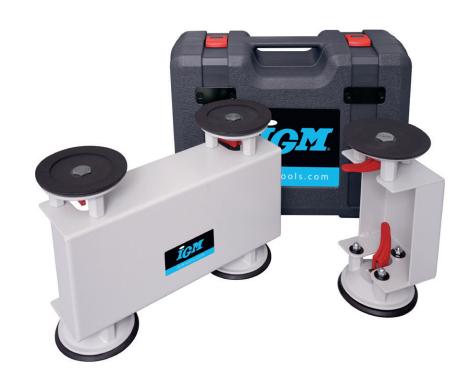

## 142-VH03N

# **IGM Vacuum Clamp** *Operationg instructions*

### **PARTS LIST**

| Part No. | Code No.     | Description          | QTY |
|----------|--------------|----------------------|-----|
| 01A      | G110213      | VACUUM KIT           | 1   |
| 02A      | G110214      | VACUUM KIT           | 1   |
| 03A      | 03A          | SUCKER SET           | 6   |
| 03A-1    | U210038      | SUCKER               | 1   |
| 03A-2    | G080015      | NUT                  | 1   |
| 03A-3    | N015707      | FLAT WASHER 1/4"     | 1   |
| 03A-4    | G340023      | SCREW                | 1   |
| 04A      | N940002      | COMP.SPRING          | 6   |
| 05A      | 05A          | VACUUM KIT BASE SET  | 6   |
| 05A-1    | C020102      | VACUUM KIT BASE      | 1   |
| 05A-2    | N11008R-002  | NUT                  | 3   |
| 05A-3    | N030008      | SPRING WASHER        | 3   |
| 05A-4    | S900825      | ROUND HEAD HEX SCREW | 3   |
| 05A-S    | N015822      | WASHER               | 3   |
| 05A-6.   | N130008R-001 | HEX SCREW            | 3   |
| 06A      | 06A          | WRENCH SET           | 6   |
| 06A-1    | U010163      | WRENCH               | 1   |
| 06A-2    | G330003      | SPACER               | 1   |
| 06A-3    | G020090      | PIN                  | 1   |
| 06A-4    | N530003      | ECUP                 | 1   |
| 07A      | U210034      | RUBBER MAT           | 3   |
| 08A      | U010232      | TOOL BOX             | 1   |
| 09A      | U210034      | RUBBER MAT           | 6   |