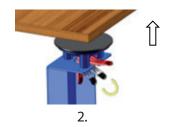

#### **OPERATION**

- 1. Press wrench of the vacuum clamp perpendicular to the surface of workpiece for suction.
- 2. Release suction by pushing the wrench horizontally to the surface of the workpiece.

Fig.1

Fig.2