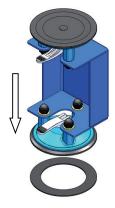

#### **FIXING WAY FOR VACUUM KIT**

1. Fix with C clamp

2. Fix with screw

3. Fix with vacuum suckers

- Clean the sucker before paste the rubber mat.
- Remove the sticker and lay on the table.
- Put the sucker over the rubber mat.
- Make sure the rubber mat is tightly on the sucker.

Fig.1

Fig.2