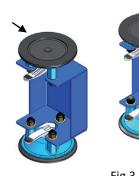

ay cause deformation to the suction device exits or interferes to vacuum clamps.
- Before operation, make sure the workpiece is stationed stably.
- With bigger panel, multiple vacuum Kits are required for stable operation and to avoid falling of work piece due to loss of suction.

#### **OPERATION**

- 1. Press wrench of the vacuum clamp perpendicular to the surface of workpiece for suction.
- 2. Release suction by pushing the wrench horizontally to the surface of the workpiece.





#### **FIXING WAY FOR VACUUM KIT**



1. Fix with C clamp



2. Fix with screw



3. Fix with vacuum suckers

- Clean the sucker before paste the rubber mat.
- Remove the sticker and lay on the table.
- Put the sucker over the rubber mat.
- Make sure the rubber mat is tightly on the sucker.



Fig.1



Fig.2







# Operating instructions EN

#### **EXPLODED VIEW**



### **PARTS LIST**

| Part No. | Code No.     | Description          | QTY |
|----------|--------------|----------------------|-----|
| 01A      | G110213      | VACUUM KIT           | 1   |
| 02A      | G110214      | VACUUM KIT           | 1   |
| 03A      | 03A          | SUCKER SET           | 6   |
| 03A-1    | U210038      | SUCKER               | 1   |
| 03A-2    | G080015      | NUT                  | 1   |
| 03A-3    | N015707      | FLAT WASHER 1/4"     | 1   |
| 03A-4    | G340023      | SCREW                | 1   |
| 04A      | N940002      | COMP.SPRING          | 6   |
| 05A      | 05A          | VACUUM KIT BASE SET  | 6   |
| 05A-1    | C020102      | VACUUM KIT BASE      | 1   |
| 05A-2    | N11008R-002  | NUT