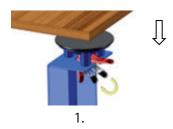

#### **OPERATION**

- 1. Press wrench of the vacuum clamp perpendicular to the surface of workpiece for suction.
- 2. Release suction by pushing the wrench horizontally to the surface of the workpiece.

Fig.1

Fig.2